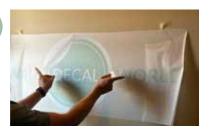

## **VIDEO RESOURCES**

www.walldecalworld.com/installation-instructions for more videos and resources to install.

Our Instagram page also has more videos saved in the highlights - @WallDecalWorld

- Unroll decal and get your tools ready
- Level to wall to make it straight
- Tape to wall once you are happy with where you leveled it