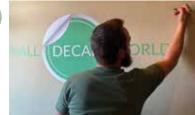

With the backing off the decal, carefully line up the decal to the markings you have on the wall - you can gently press the overlay to the wall to hold it on the wall.

Typically you want to start squeegeeing from the middle to the outside. You can start in the middle of the decal and go up, then down, and from there with long smooth strokes from MIDDLE and UP/DOWN and INSIDE-to-OUTSIDE to keep the smoothest application to the surface.