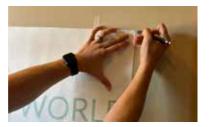

Your decal will come in 3 layers:

- The paper backing
- The decal itself
- The top transfer tape overlay

2

After leveling and taping up, mark the corners on the wall and transfer tape to know where to place back on the wall after the after removing the backing from the decal.

3

IMPORTANT: After marking the wall take the decal down to a flat surface with the DECAL FACE DOWN and remove/pull the decal backing as FLAT to the vinyl as possible.

**GOAL**: To allow the vinyl to separate from the backing and stick to the transfer tape overlay.