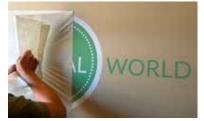

3

IMPORTANT: After marking the wall take the decal down to a flat surface with the DECAL FACE DOWN and remove/pull the decal backing as FLAT to the vinyl as possible.

**GOAL**: To allow the vinyl to separate from the backing and stick to the transfer tape overlay.