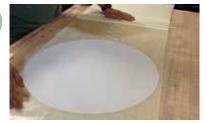

3

IMPORTANT: After marking the wall take the decal down to a flat surface with the DECAL FACE DOWN and remove/pull the decal backing as FLAT to the vinyl as possible.

**GOAL**: To allow the vinyl to separate from the backing and stick to the transfer tape overlay.

With the backing off the decal, carefully line up the decal to the markings you have on the wall - you can gently press the overlay to the wall to hold it on the wall.

Typically you want to start squeegeeing from the middle to the outside. You can start in the middle of the decal and go up, then down, and from there with long smooth strokes from MIDDLE and UP/DOWN and INSIDE-to-OUTSIDE to keep the smoothest application to the surface.