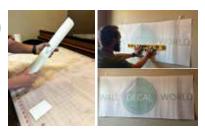

## **VIDEO RESOURCES**

www.walldecalworld.com/installation-instructions for more videos and resources to install.

Our Instagram page also has more videos saved in the highlights - @WallDecalWorld

- Unroll decal and get your tools ready
- Level to wall to make it straight
- Tape to wall once you are happy with where you leveled it

Your decal will come in 3 layers:

- The paper backing
- The decal itself
- The top transfer tape overlay

2

After leveling and taping up, mark the corners on the wall and transfer tape to know where to place back on the wall after the after removing the backing from the decal.